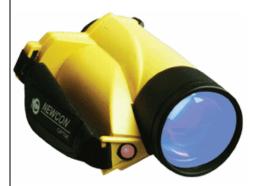

## MB-3 NIGHT VISION MONOCULAR

This unit is optimal for the outdoor usage. Being totally waterproof, it will float on the water if accidentally dropped. It can satisfy both professionals and amateur needs. The distinguishing design features are: large bright objective lens (56 millimetres), ergonomic and convenient grip, independent focus adjustment for objective and ocular separately, focus adjustment lever, which eases operation in the darkness.

## **FEATURES:**

- Totally waterproof
- Floats on the water
- ♦ High magnification
- Build in I/R illuminator
- Auto shut-off for power conservation
- Automatic brightness control

## **SPECS:**

 $\begin{array}{lll} \text{Magnification} & 2.4 \\ \text{Field of view} & 26^{\circ} \\ \text{Focusing range, m} & 0.8-\infty \\ \text{Power supply} & 2 \text{ AAA} \\ \text{Dimensions, mm} & 106x151x74 \end{array}$ 

Weight, kg 0.5

Color Yellow or black

finish